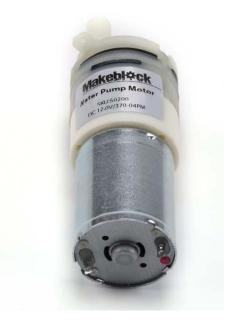

## Water Pump Motor - DC 12V/370-04PM SKU:50200 Weight:65.00 Gram

Note: This pump does NOT come with connecting wire, please choose motor cab le of corresponding current to work with it.

## **Description:**

Makeblock water pump motor - DC 12V/370-04PM has a 12V motor and a tough thermoplastic body, it is widely used for for water priming pump, automotive pump experiment pump bonsai rockery, DIY projects and so on.