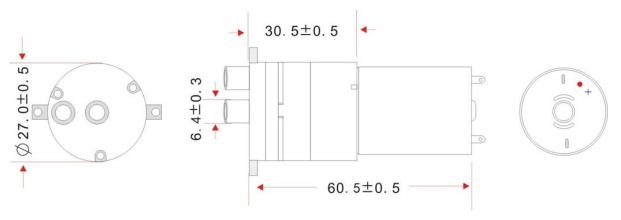

## Water Pump Motor - DC 12V/370-04PM SKU:50200 Weight:65.00 Gram



Note: This pump does NOT come with connecting wire, please choose motor cab le of corresponding current to work with it.

## **Description:**

Makeblock water pump motor - DC 12V/370-04PM has a 12V motor and a tough thermoplastic body, it is widely used for for water priming pump, automotive pump experiment pump bonsai rockery, DIY projects and so on.

## **Specification:**

- Rated Voltage: DC 12V
- Load: Water
- water absorption: 1L-1.2L/min
- Current(With load): Less than 320mA
- Flow : 2.0LPM
- Total Size : D27 x 75mm
- Water Hole Diameter : 6.5mm
- Maximum pressure : More than 360mmHg
- Noise:Less than <60dB

## Size Charts(mm):